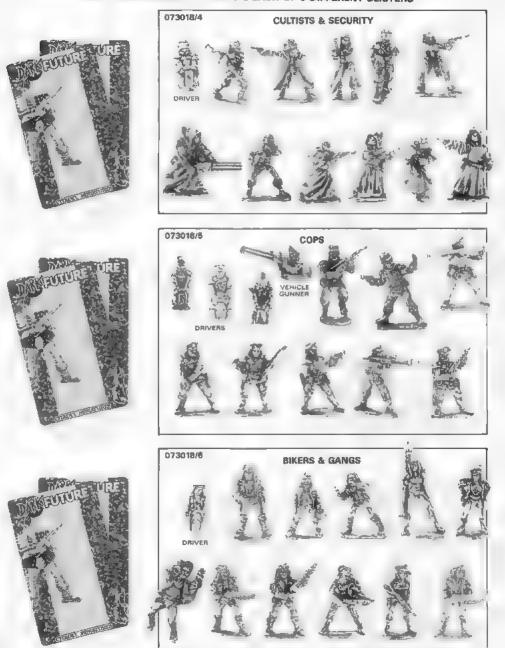

### 073018 DARK FUTURE STREET WARRIORS EACH TRADE SLEEVE CONTAINS 2 EACH OF 6 DIFFERENT BLISTERS

Copyright @ 1989 Games Workshop Ltd. All rights reserved

DESIGNED BY ALAN PERRY

### 073018 DARK FUTURE STREET WARRIORS EACH TRADE SLEEVE CONTAINS 2 EACH OF 6 DIFFERENT BLISTERS

DESIGNED BY ALAN PERRY

Copyright © 1989 Genes Workshop Ltd. All rights reserved.